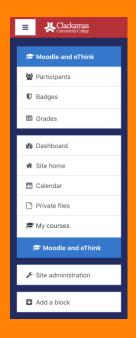

#### Look for a **NEW Moodle** beginning summer term!

- Consistent navigation in every online course
- Private message instructors and classmates
- Mobile App for iOS and Android smartphones
- Handy Academic Support & Essentials links
- Customizable Dashboard
- Self-enroll in our Moodle 101 Student Orientation

#### **NEW** <u>User interface for Browser and mobile</u>