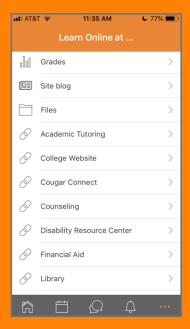

#### Look for a **NEW Moodle** beginning summer term!

- Consistent navigation in every online course
- Private message instructors and classmates
- Mobile App for iOS and Android smartphones
- Handy Academic Support & Essentials links
- Customizable Dashboard
- Self-enroll in our Moodle 101 Student Orientation

#### **NEW** <u>User interface for Browser and mobile</u>